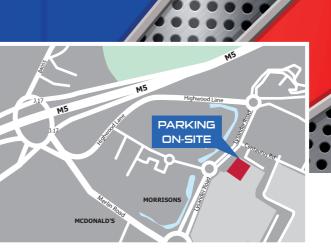

## HOW TO FIND US

Ninja Warrior UK Adventure Park Bristol is located at:

# Cribbs Causeway Retail Park, Lysander Road, Patchway, Bristol, BS34 5TX.

Parking is on-site and Free of charge. For more information on how to find us and public transport routes please visit our website below.