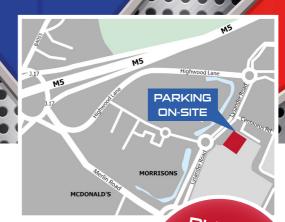

# HOW TO FIND US

Ninja Warrior UK Adventure Park Bristol is located at:

Ninja Warrior UK Bristol Cribbs Causeway Retail Park Lysander Road, Patchway Bristol BS34 STX

Bristol BS34 5TX

By car: From Junction 17 of the M5, follow the signs to the Cribbs Causeway Retail Park. The venue is accessed from Centaurus Way, off of Lysander Road. Alternatively, follow the Gloucester Road and then Hayes Way and Merlin Road.